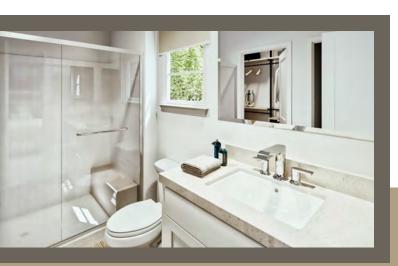

## Primary Suites

- Fiber care shower stall and deluxe semi-frameless enclosure (per plan)
- Quartz counters with 4" backsplash and rectangular undercounter sink with Moen fixture in chrome
- Spacious walk-in closet with custom shelving and cabinet with drawers