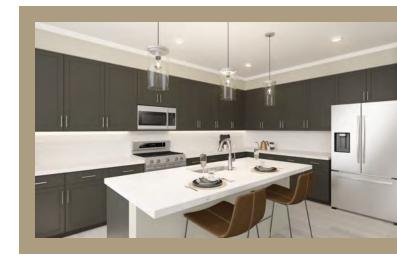

#### Gourmet Kitchen

- Samsung freestanding gas range with integrated griddle
- Samsung dishwater in stainless steel
- Samsung over-the-range microwave in fingerprint-resistant stainless steel
- Quartz kitchen counters with 6" quartz backsplash and full backsplash at cooktop
- Spacious kitchen island
- Cabinets with crown molding, concealed hinges, soft close doors and drawers and contemporary bar pulls in satin nickel
- Undermount farmhouse kitchen sink with Moen one-handle pulldown faucet in satin nickel
- USB outlet