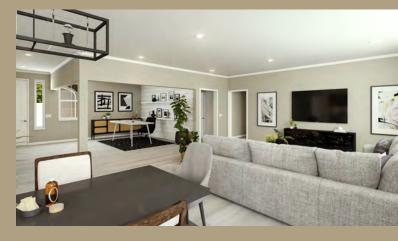

#### It's in the Details

- 8' entry doors
- 9' ceilings
- Two-panel interior doors with Kwikset levers in polished chrome with polished chrome hinges
- 3-1/2" baseboards throughout with 2-1/4" door casing and finished window sill apron
- Sherwin-Williams paint in Swiss Coffee
- · Carpeting in choice of four colors
- Designer tile flooring in select locations in choice of four colors
- Shaker cabinets in kitchen, baths, laundry room and select linen locations
- Quartz counters in baths and laundry room
- Rectangular sinks with Moen bathroom fixtures
- Beveled edge mirrors in bathrooms
- Elongated toilets
- Bathtub sliding glass enclosures
- Ceiling fans included in bedrooms and great room
- Sink in laundry room
- Attached Casita (Junior ADU) with private living room, kitchen, bedroom, bathroom and laundry closet (Plan 3)
- Ring doorbell