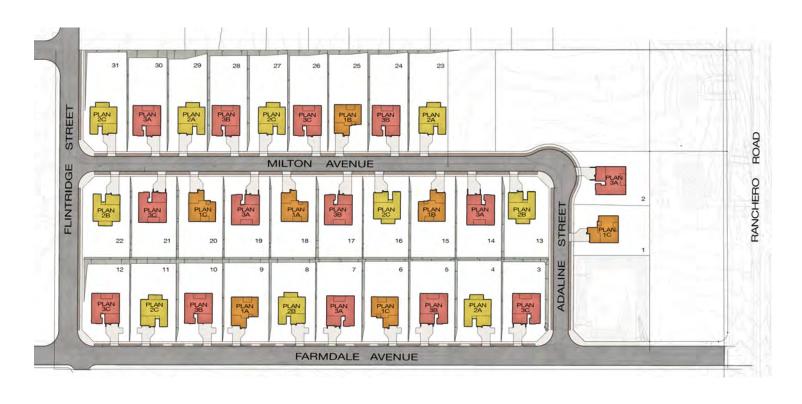

## Legend











# Residence Features

#### **Exterior Features**

- Mediterranean, Spanish and Italianate architecture
- Designer-coordinated exterior color combinations
- Illuminated house number at garage
- Two (2) hose bibbs
- One (1) gas stub at back of house
- Rain gutters at entry only
- Dual gates for RV access (subject to lot size and location)
- Covered patio
- · Block wall parameter fencing
- Fully landscaped drought tolerant front yard

#### It's in the Details

- 8' entry doors
- 9' ceilings
- Two-panel interior doors with Kwikset levers in polished chrome with polished chrome hinges
- 3-1/2" baseboards throughout with 2-1/4" door casing and finished window sill apron
- Sherwin-Williams paint in Swiss Coffee
- · Carpeting in choice of four colors
- Designer tile flooring