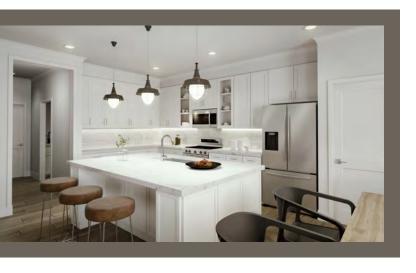

#### Gourmet Kitchen

- Samsung freestanding gas range with integrated griddle
- Samsung dishwater in stainless steel
- Samsung over-the-range microwave in fingerprint-resistant stainless steel
- Quartz kitchen counters with 6" quartz backsplash and full backsplash at cooktop
- Spacious kitchen island
- Cabinets with crown molding, concealed hinges, soft close doors and drawers and contemporary bar pulls in satin nickel
- Undermount farmhouse kitchen sink with Moen one-handle pulldown faucet in satin nickel
- USB outlet